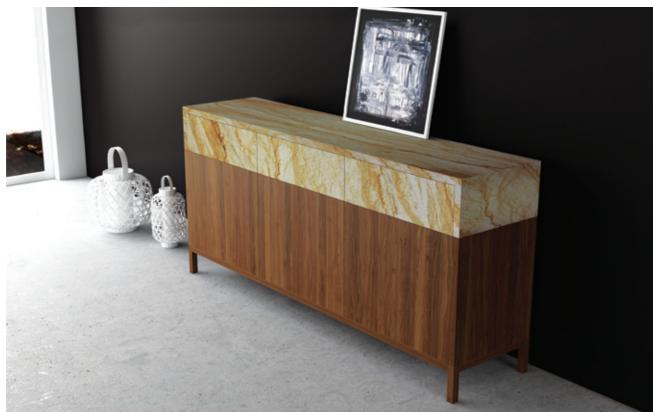

Abacus stone buffet (M.013.040)

CLEAR AND STYLISH

Faltso sideboard black (C.SID.002)

Faltso three coffee table (C.THR.003)