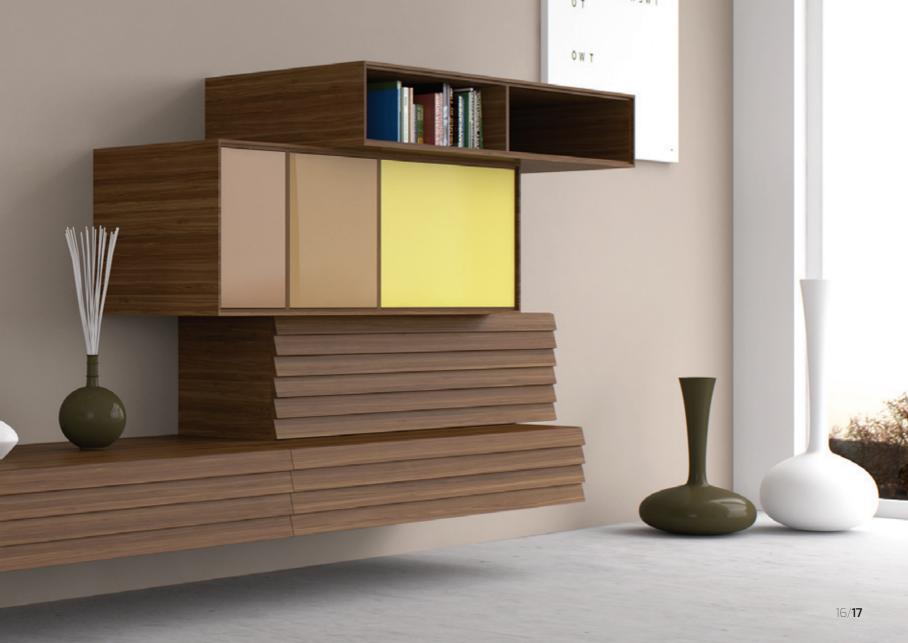

# PURE AND NATURAL

abacus

Room composition
Abacus low buffet
(M.013.042) combined
with Abacus mirror - coat
rack rotating (M.013.011)

Abacus mirror coat rack rotating (M.013.011)

Room composition Abacus buffet (M.013.041) combined with Abacus floor mirror (M.013.010)