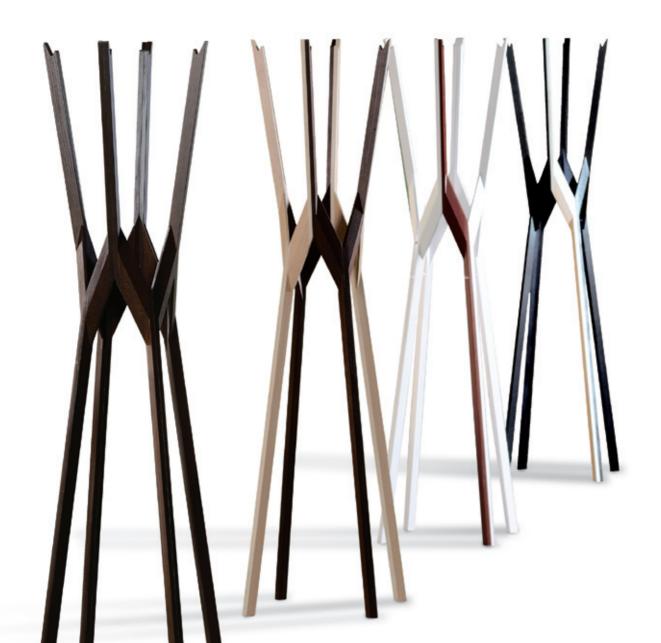

.013.003)





# PURE AND NATURAL

abacus

Room composition
Abacus low buffet
(M.013.042) combined
with Abacus mirror - coat
rack rotating (M.013.011)

Abacus mirror coat rack rotating (M.013.011)











Room composition Abacus buffet (M.013.041) combined with Abacus floor mirror (M.013.010)

Abacus stone buffet (M.013.040)



CLEAR AND STYLISH











Faltso sideboard black (C.SID.002)

Faltso three coffee table (C.THR.003)

## SO CHIC gramme





Gramme chair (C.GRA.001) Gramme chair with fabric (C.GRA.002)



### SO BEATI-FUL strovilos









Astro coffee table ten legs (A.100.005)

Asteraki coffee table six legs (A.100.003)



### SO UNIQUE diada









Diada slided bookcase oak wood (D.600.0RL) Diada slided bookcase oak and walnut wood (D.900.0RL)

## SO AUTHE-NTIC octo





Okto coat rack oak or walnut wood (W.CRK.001)

# BED-ROOM

love relaxing\_ wood you?

When wecreate, we feel that we contribute in bringing relief and calmness in people's lives. Modern lifestyle is characterized by stress and that is a fact. Our aim is to make everybody relax and really feel at home in a beautiful, healthy and natural environment. By using wood, we can provide this feeling. That's why we are so in love with this pure and natural material 33

Alexander Lattas, Export manager





### FREE AS YOUR SPIRIT

faltso







#### BALANCE YOUR SOUL faltso







Faltso hanging mirror (C.HMR.001) Faltso hanging dressing table (C.HDT.002)

# DREAMS COME TRUE



Bed combined with bedsides and drawer unit with mirror







Minimal Bed which can be combined with bedsides in differen