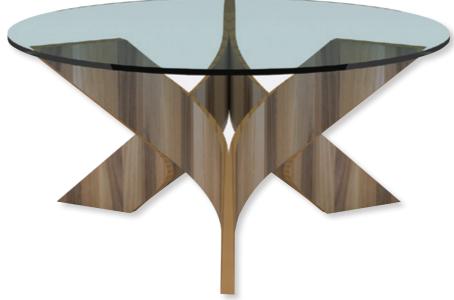

# LOOKS ELE-GANT

abacus

Room composition Abacus table (C.SID.004) combined with Gramme chair (C.GRA.001) and Faltso sideboard four doors and four drawers (C.SID.006).

M.013.005

Room combination of:
Abacus table with discordant legs (M.013.001)
Abacus wall synthesis open (M.013.053)
Abacus wall synthesis open with 3 doors (M.013.052)
Abacus wall synthesis with door horizontal louvers (M.013.051)
Abacus wall synthesis with drawer horizontal louvers (M.013.050)