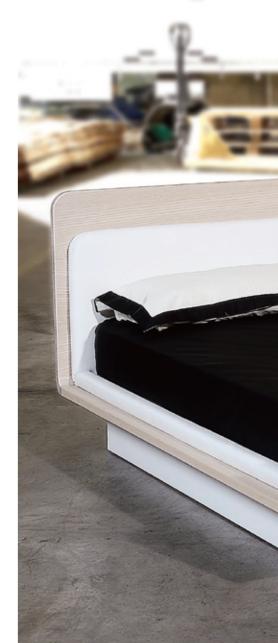

# DREAMS COME TRUE

Bed combined with bedsides and drawer unit with mirror

Minimal Bed which can be combined with bedsides in different sizes