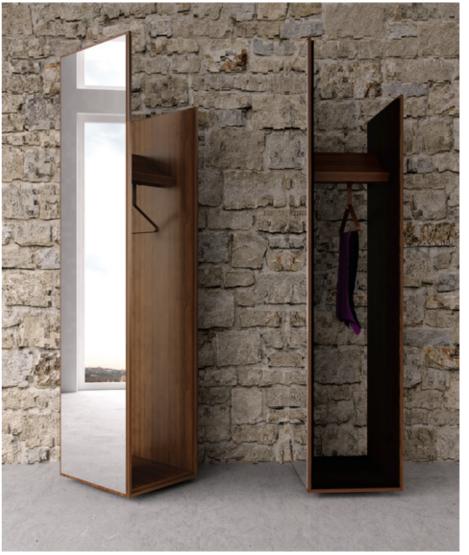

in love with this pure and natural material 99

Dionysios Lattas, C.E.O.





# LOOKS ELE-GANT

abacus



Room composition Abacus table (C.SID.004) combined with Gramme chair (C.GRA.001) and Faltso sideboard four doors and four drawers (C.SID.006).

M.013.005











Room combination of:
Abacus table with discordant legs (M.013.001)
Abacus wall synthesis open (M.013.053)
Abacus wall synthesis open with 3 doors (M.013.052)
Abacus wall synthesis with door horizontal louvers (M.013.051)
Abacus wall synthesis with drawer horizontal louvers (M.013.050)

Abacus table with horizontal louvers (M.013.003)





# PURE AND NATURAL

abacus

Room composition
Abacus low buffet
(M.013.042) combined
with Abacus mirror - coat
rack rotating (M.013.011)

Abacus mirror coat rack rotating (M.013.011)











Room composition Abacus buffet (M.013.041) combined with Abacus floor mirror (M.013.010)

Abacus stone buffet (M.013.040)



CLEAR AND STYLISH











Faltso sideboard black (C.SID.002)

Faltso three coffee table (C.THR.003)

## SO CHIC gramme





Gramme chair (C.GRA.001) Gramme chair with fabric (C.GRA.002)



### SO BEATI-FUL strovilos









Astro coffee table ten legs (A.100.005)

Asteraki coffee table six legs (A.100.003)



### SO UNIQUE diada









Diada slided bookcase oak wood (D.600.0RL) Diada slided bookcase oak and walnut wood (D.900.0RL)

## SO AUTHE-NTIC octo





Okto coat rack oak or walnut wood (W.CRK.001)

# BED-ROOM

love relaxing\_ wood you?

When wecreate, we feel that we contribute in bringing relief and calmness in people's lives. Modern lifestyle is c