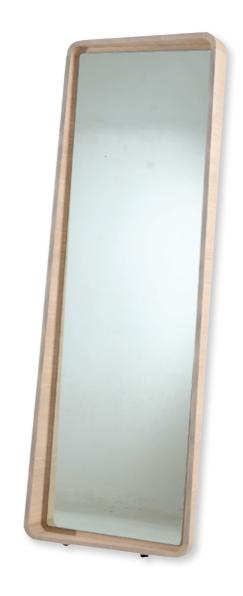

# PURE AND NATURAL

abacus

Room composition
Abacus low buffet
(M.013.042) combined
with Abacus mirror - coat
rack rotating (M.013.011)

Abacus mirror coat rack rotating (M.013.011)

Room composition Abacus buffet (M.013.041) combined with Abacus floor mirror (M.013.010)