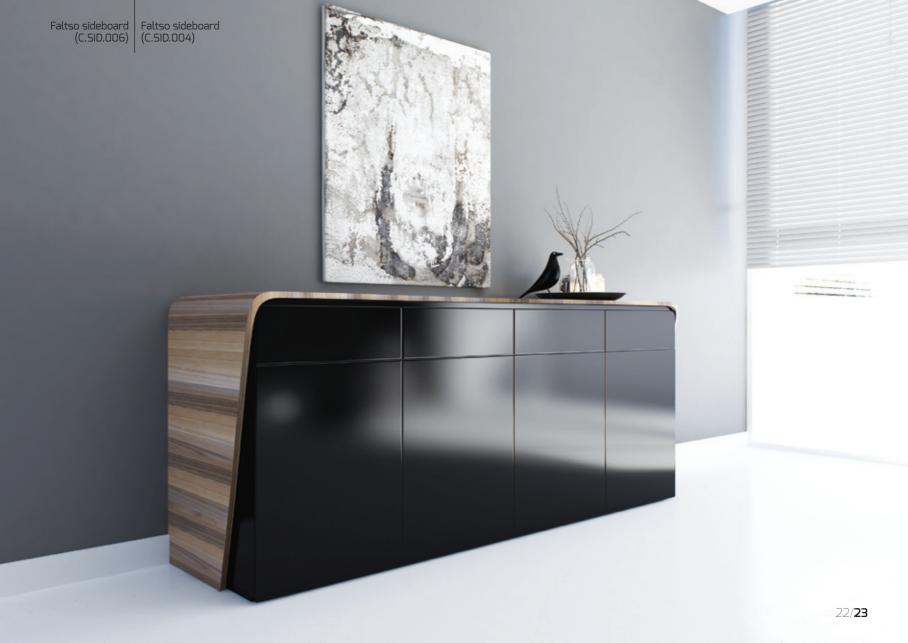

# LOOKS ELE-GANT

abacus

Room composition Abacus table (C.SID.004) combined with Gramme chair (C.GRA.001) and Faltso sideboard four doors and four drawers (C.SID.006).

M.013.005

Room combination of:
Abacus table with discordant legs (M.013.001)
Abacus wall synthesis open (M.013.053)
Abacus wall synthesis open with 3 doors (M.013.052)
Abacus wall synthesis with door horizontal louvers (M.013.051)
Abacus wall synthesis with drawer horizontal louvers (M.013.050)