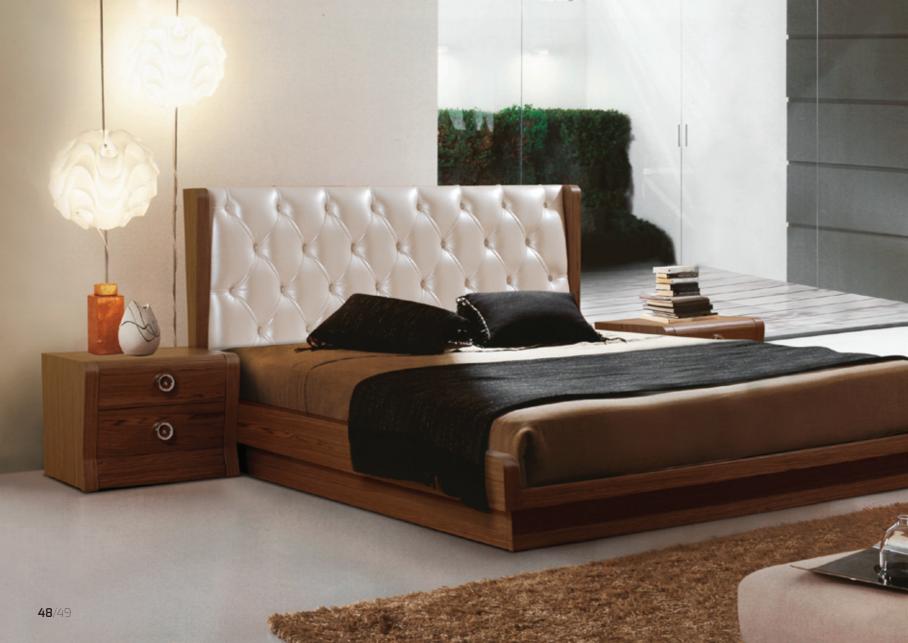

# DREAMS COME TRUE

Bed combined with bedsides and drawer unit with mirror

Minimal Bed which can be combined with bedsides in different sizes

## BREATH, FRESH SMELL

corner

Drawer unit combined with mirror

Bed with

Chic Bed combined with bedsides and drawer unit with mirror