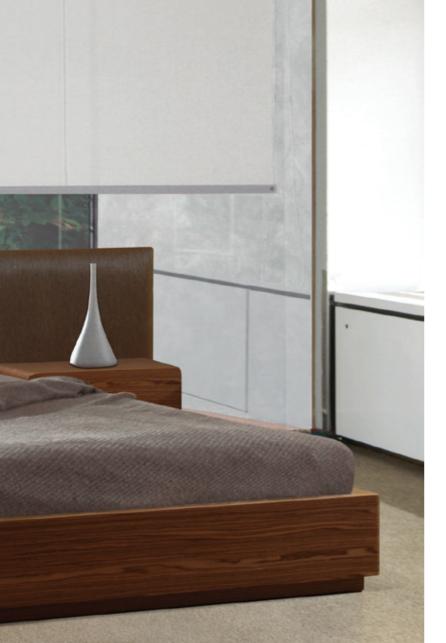

# DREAMS COME TRUE

Bed combined with bedsides and drawer unit with mirror

Minimal Bed which can be combined with bedsides in different sizes

## BREATH, FRESH SMELL

corner

Drawer unit combined with mirror

Bed with

Chic Bed combined with bedsides and drawer unit with mirror