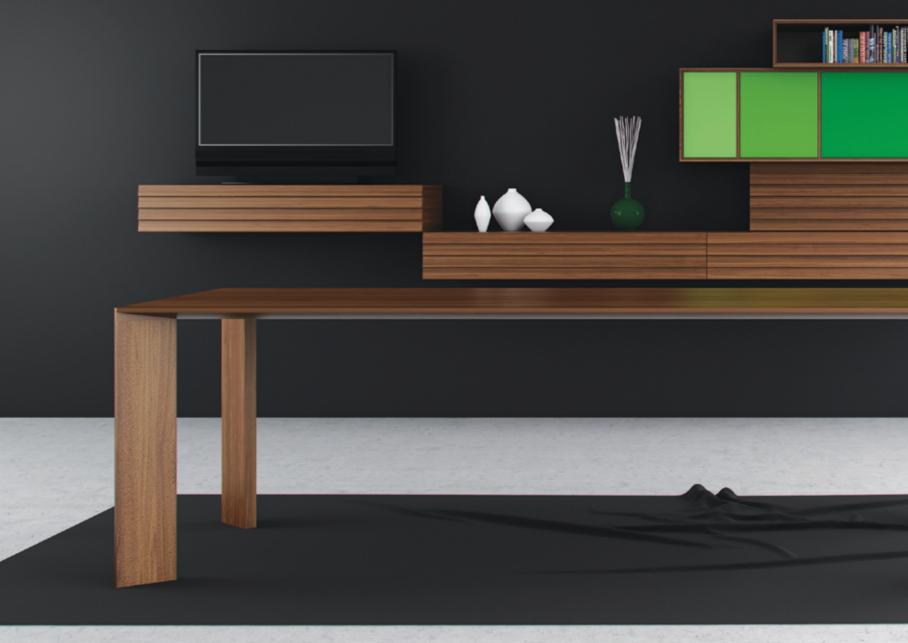

# LOOKS ELE-GANT

abacus

Room composition Abacus table (C.SID.004) combined with Gramme chair (C.GRA.001) and Faltso sideboard four doors and four drawers (C.SID.006).

M.013.005

Room combination of:
Abacus table with discordant legs (M.013.001)
Abacus wall synthesis open (M.013.053)
Abacus wall synthesis open with 3 doors (M.013.052)
Abacus wall synthesis with door horizontal louvers (M.013.051)
Abacus wall synthesis with drawer horizontal louvers (M.013.050)