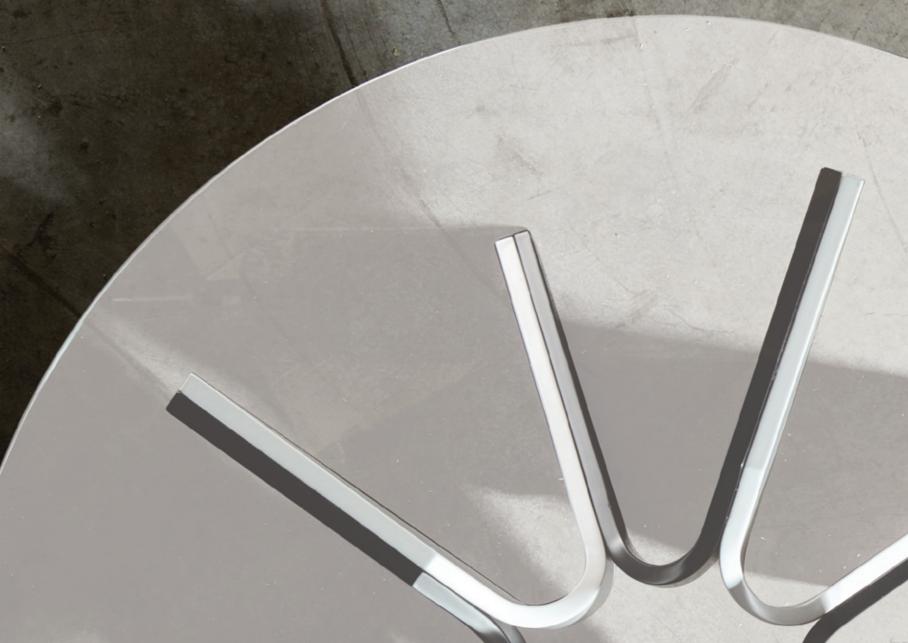

# LOOKS ELE-GANT

abacus

Room composition Abacus table (C.SID.004) combined with Gramme chair (C.GRA.001) and Faltso sideboard four doors and four drawers (C.SID.006).

M.013.005

Room combination of:
Abacus table with discordant legs (M.013.001)
Abacus wall synthesis open (M.013.053)
Abacus wall synthesis open with 3 doors (M.013.052)
Abacus wall synthesis with door horizontal louvers (M.013.051)
Abacus wall synthesis with drawer horizontal louvers (M.013.050)