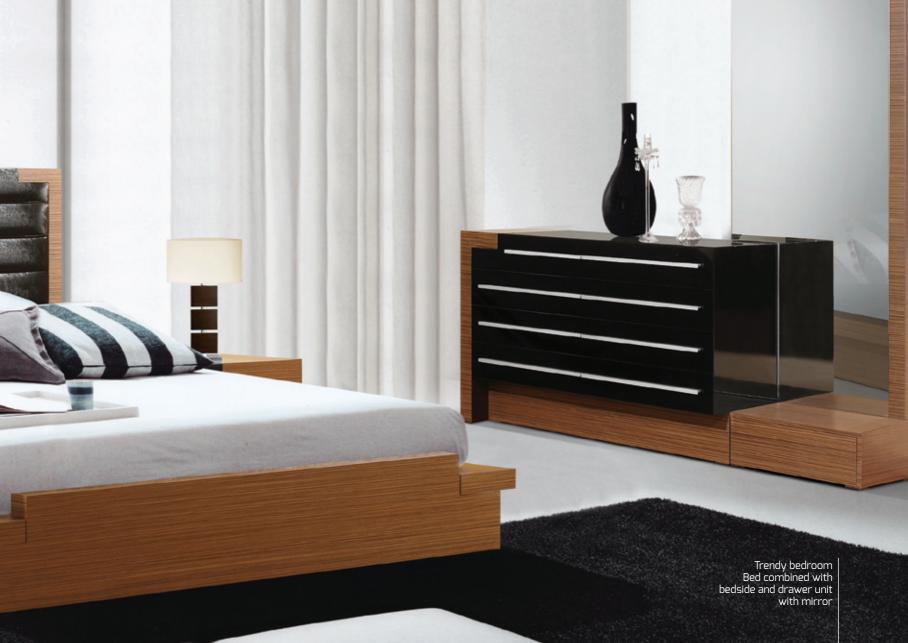

# DREAMS COME TRUE

Bed combined with bedsides and drawer unit with mirror

Minimal Bed which can be combined with bedsides in different sizes

## BREATH, FRESH SMELL

corner

Drawer unit combined with mirror

Bed with

Chic Bed combined with bedsides and drawer unit with mirror