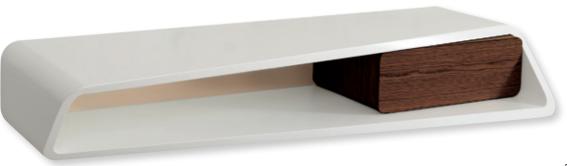

# PURE AND NATURAL

abacus

Room composition
Abacus low buffet
(M.013.042) combined
with Abacus mirror - coat
rack rotating (M.013.011)

Abacus mirror coat rack rotating (M.013.011)

Room composition Abacus buffet (M.013.041) combined with Abacus floor mirror (M.013.010)

Abacus stone buffet (M.013.040)

CLEAR AND STYLISH

Faltso sideboard black (C.SID.002)

Faltso three coffee table (C.THR.003)