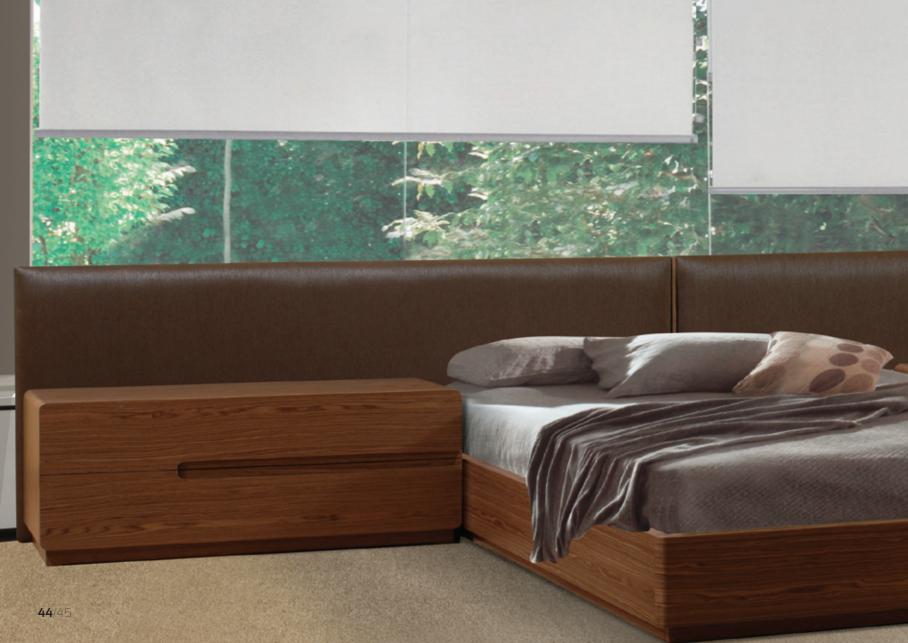

## BREATH, FRESH SMELL

corner

Drawer unit combined with mirror

Bed with

Chic Bed combined with bedsides and drawer unit with mirror