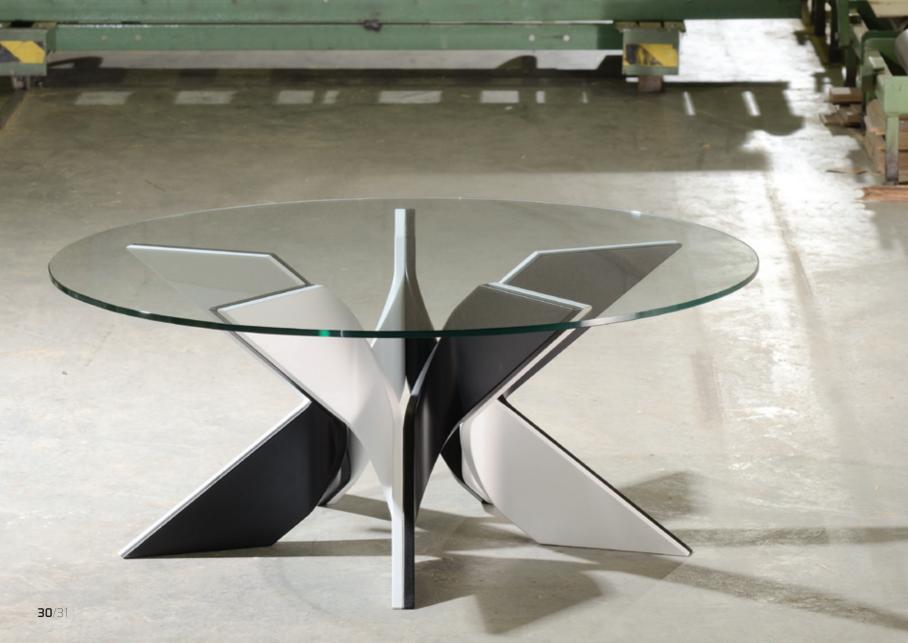

# LOOKS ELE-GANT

abacus

Room composition Abacus table (C.SID.004) combined with Gramme chair (C.GRA.001) and Faltso sideboard four doors and four drawers (C.SID.006).

M.013.005

Room combination of:
Abacus table with discordant legs (M.013.001)
Abacus wall synthesis open (M.013.053)
Abacus wall synthesis open with 3 doors (M.013.052)
Abacus wall synthesis with door horizontal louvers (M.013.051)
Abacus wall synthesis with drawer horizontal louvers (M.013.050)