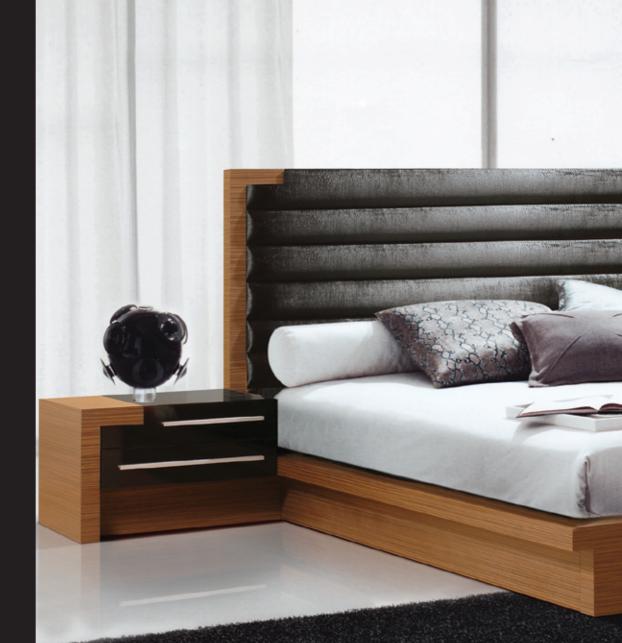

# DREAMS COME TRUE

Bed combined with bedsides and drawer unit with mirror

Minimal Bed which can be combined with bedsides in different sizes

## BREATH, FRESH SMELL

corner

Drawer unit combined with mirror

Bed with

Chic Bed combined with bedsides and drawer unit with mirror