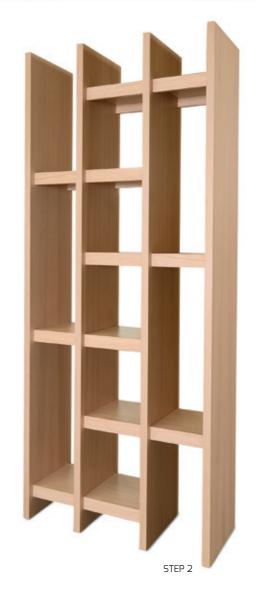

### SO UNIQUE diada

Diada slided bookcase oak wood (D.600.0RL) Diada slided bookcase oak and walnut wood (D.900.0RL)