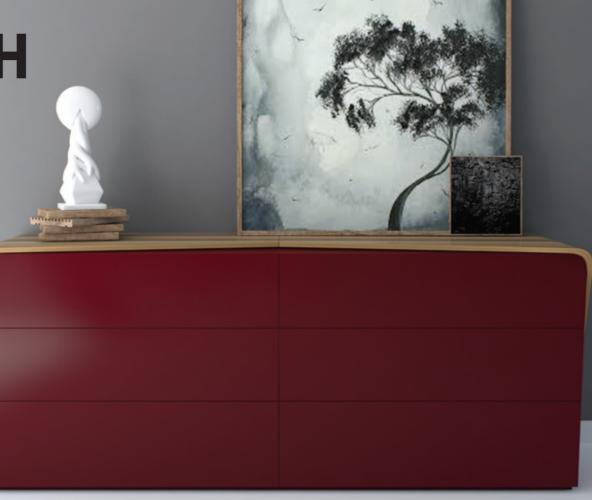

bined with Gramme chair (C.GRA.001) and Faltso sideboard four doors and four drawers (C.SID.006).

M.013.005











Room combination of:
Abacus table with discordant legs (M.013.001)
Abacus wall synthesis open (M.013.053)
Abacus wall synthesis open with 3 doors (M.013.052)
Abacus wall synthesis with door horizontal louvers (M.013.051)
Abacus wall synthesis with drawer horizontal louvers (M.013.050)

Abacus table with horizontal louvers (M.013.003)





# PURE AND NATURAL

abacus

Room composition
Abacus low buffet
(M.013.042) combined
with Abacus mirror - coat
rack rotating (M.013.011)

Abacus mirror coat rack rotating (M.013.011)











Room composition Abacus buffet (M.013.041) combined with Abacus floor mirror (M.013.010)

Abacus stone buffet (M.013.040)



CLEAR AND STYLISH











Faltso sideboard black (C.SID.002)

Faltso three coffee table (C.THR.003)

## SO CHIC gramme





Gramme chair (C.GRA.001) Gramme chair with fabric (C.GRA.002)



### SO BEATI-FUL strovilos









Astro coffee table ten legs (A.100.005)

Asteraki coffee table six legs (A.100.003)



### SO UNIQUE diada









Diada slided bookcase oak wood (D.600.0RL) Diada slided bookcase oak and walnut wood (D.900.0RL)

## SO AUTHE-NTIC octo





Okto coat rack oak or walnut wood (W.CRK.001)

# BED-ROOM

love relaxing\_ wood you?

When wecreate, we feel that we contribute in bringing relief and calmness in people's lives. Modern lifestyle is characterized by stress and that is a fact. Our aim is to make everybody relax and really feel at home in a beautiful, healthy and natural environment. B