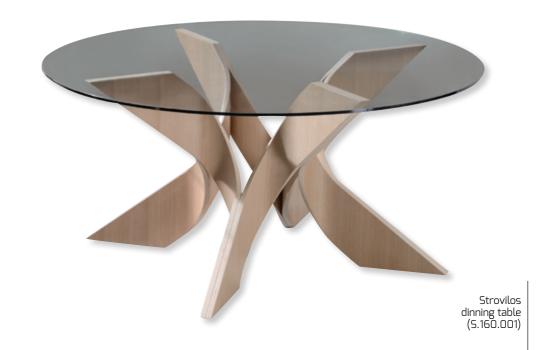

### SO BEATI-FUL strovilos

Astro coffee table ten legs (A.100.005)

Asteraki coffee table six legs (A.100.003)