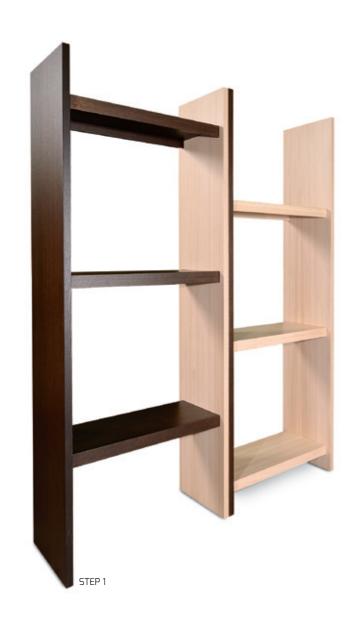

### SO UNIQUE diada

Diada slided bookcase oak wood (D.600.0RL) Diada slided bookcase oak and walnut wood (D.900.0RL)