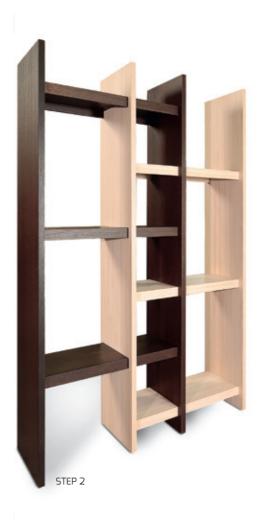

### SO UNIQUE diada

Diada slided bookcase oak wood (D.600.0RL) Diada slided bookcase oak and walnut wood (D.900.0RL)