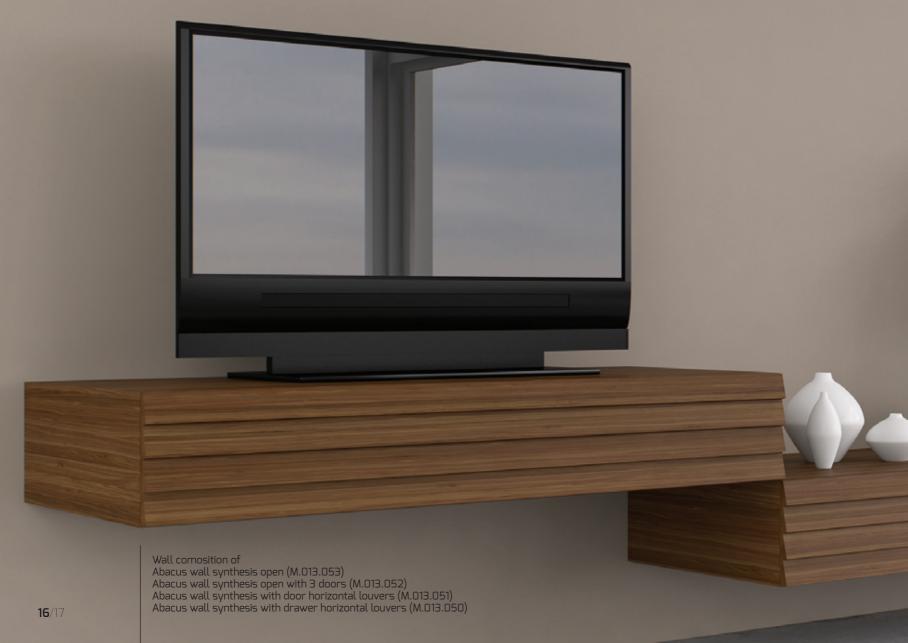

# LOOKS ELE-GANT

abacus

Room composition Abacus table (C.SID.004) combined with Gramme chair (C.GRA.001) and Faltso sideboard four doors and four drawers (C.SID.006).

M.013.005

Room combination of:
Abacus table with discordant legs (M.013.001)
Abacus wall synthesis open (M.013.053)
Abacus wall synthesis open with 3 doors (M.013.052)
Abacus wall synthesis with door horizontal louvers (M.013.051)
Abacus wall synthesis with drawer horizontal louvers (M.013.050)