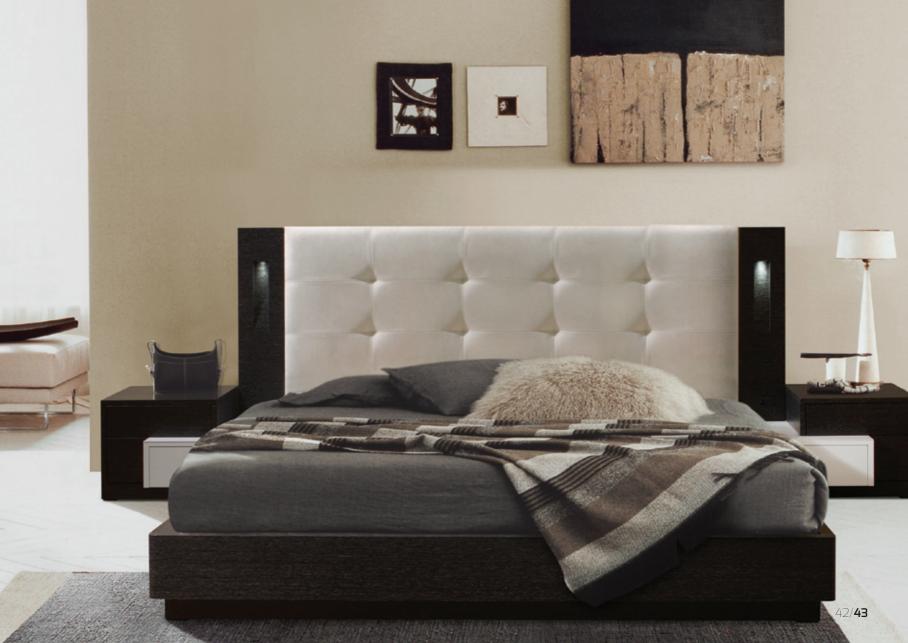

# DREAMS COME TRUE

Bed combined with bedsides and drawer unit with mirror

Minimal Bed which can be combined with bedsides in different sizes