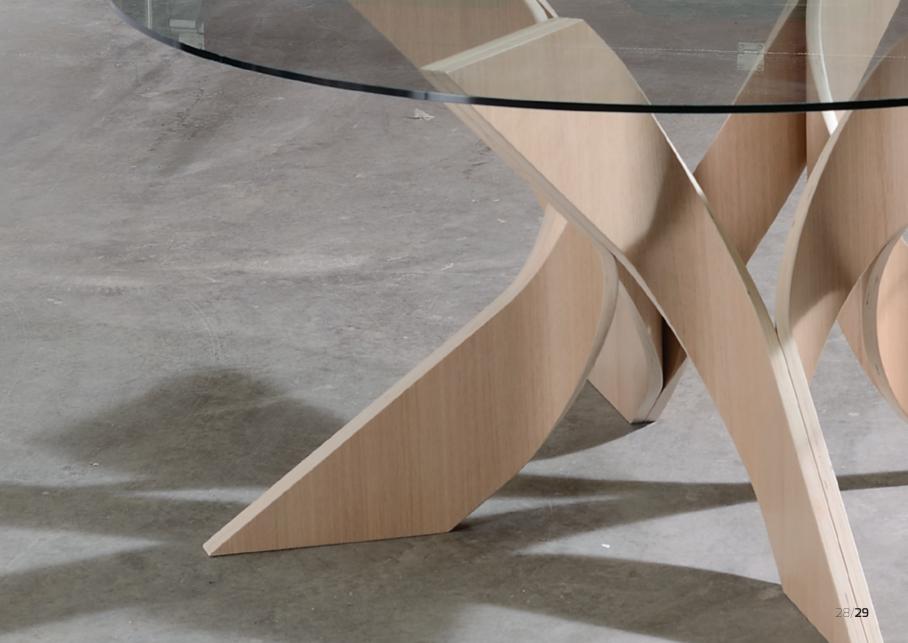

### SO BEATI-FUL strovilos

Astro coffee table ten legs (A.100.005)

Asteraki coffee table six legs (A.100.003)