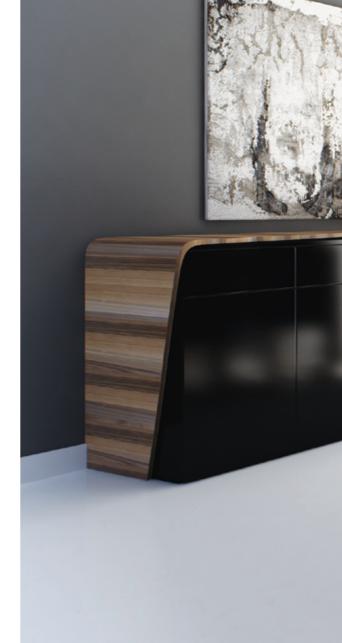

# PURE AND NATURAL

abacus

Room composition
Abacus low buffet
(M.013.042) combined
with Abacus mirror - coat
rack rotating (M.013.011)

Abacus mirror coat rack rotating (M.013.011)

Room composition Abacus buffet (M.013.041) combined with Abacus floor mirror (M.013.010)

Abacus stone buffet (M.013.040)

CLEAR AND STYLISH

Faltso sideboard black (C.SID.002)

Faltso three coffee table (C.THR.003)