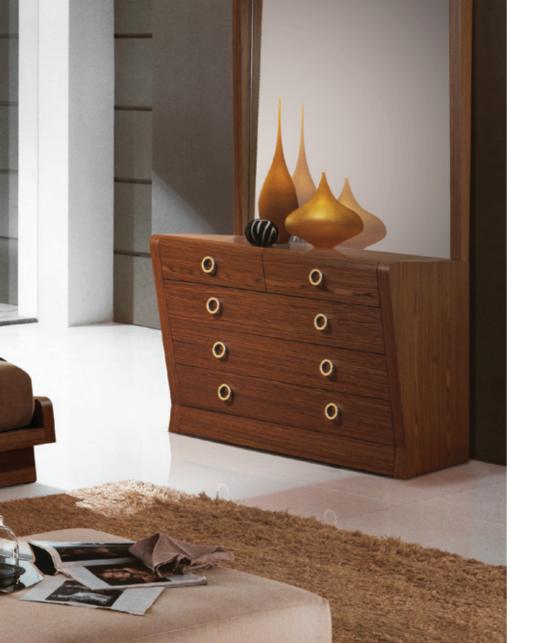

# PURE AND NATURAL

abacus

Room composition
Abacus low buffet
(M.013.042) combined
with Abacus mirror - coat
rack rotating (M.013.011)

Abacus mirror coat rack rotating (M.013.011)

Room composition Abacus buffet (M.013.041) combined with Abacus floor mirror (M.013.010)

Abacus stone buffet (M.013.040)

CLEAR AND STYLISH

Faltso sideboard black (C.SID.002)

Faltso three coffee table (C.THR.003)