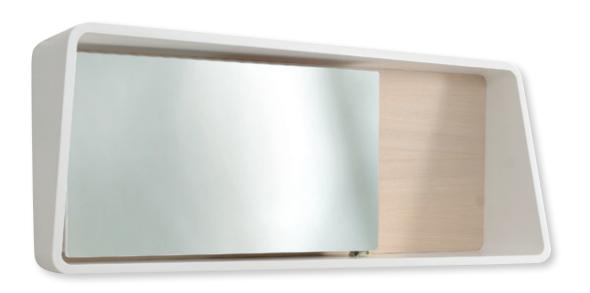

# PURE AND NATURAL

abacus

Room composition
Abacus low buffet
(M.013.042) combined
with Abacus mirror - coat
rack rotating (M.013.011)

Abacus mirror coat rack rotating (M.013.011)

Room composition Abacus buffet (M.013.041) combined with Abacus floor mirror (M.013.010)