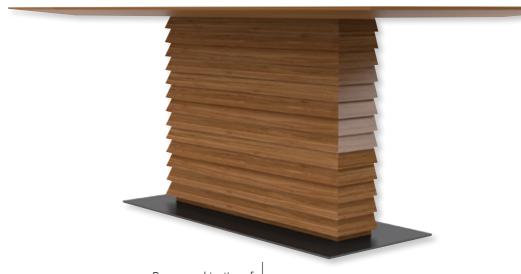

)



#### Kiriakakis Alexandros

Professor in creative design & product development at Art & Design college Athens. Chief Creative Designer at NEOSET S.A in Athens. Creative & Technical manager at SIKIANAKIS S.A in Athens. Creative Interior & Product designer at A&M Architects in Athens. Research & Development Director at NEOSET Group in Athens. Freelance Designer & Consultant.

### LIVING love design\_ wood you?

When wecreate, we do it with passion! Our aim is to make as unique products as wood itself. That's why we are so in love with this pure and natural material 99

Dionysios Lattas, C.E.O.





# LOOKS ELE-GANT

abacus



Room composition Abacus table (C.SID.004) combined with Gramme chair (C.GRA.001) and Faltso sideboard four doors and four drawers (C.SID.006).

M.013.005











Room combination of:
Abacus table with discordant legs (M.013.001)
Abacus wall synthesis open (M.013.053)
Abacus wall synthesis open with 3 doors (M.013.052)
Abacus wall synthesis with door horizontal louvers (M.013.051)
Abacus wall synthesis with drawer horizontal louvers (M.013.050)

Abacus table with horizontal louvers (M.013.003)





# PURE AND NATURAL

abacus

Room composition
Abacus low buffet
(M.013.042) combined
with Abacus mirror - coat
rack rotating (M.013.011)

Abacus mirror coat rack rotating (M.013.011)











Room composition Abacus buffet (M.013.041) combined with Abacus floor mirror (M.013.010)

Abacus stone buffet (M.013.040)



CLEAR AND STYLISH











Faltso sideboard black (C.SID.002)

Faltso three coffee table (C.THR.003)

## SO CHIC gramme





Gramme chair