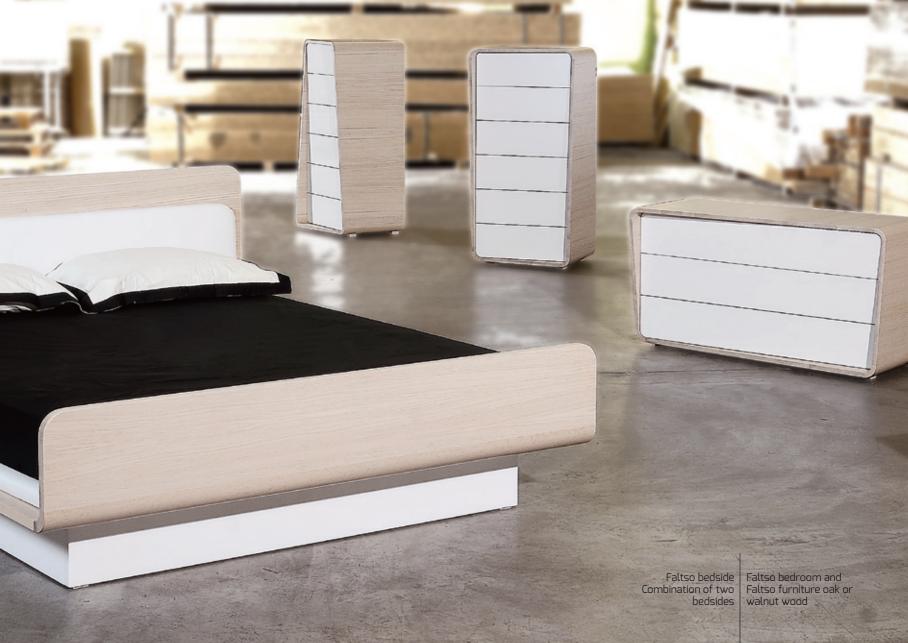

### FREE AS YOUR SPIRIT

faltso

#### BALANCE YOUR SOUL faltso

Faltso hanging mirror (C.HMR.001) Faltso hanging dressing table (C.HDT.002)

# DREAMS COME TRUE

Bed combined with bedsides and drawer unit with mirror

Minimal Bed which can be combined with bedsides in different sizes