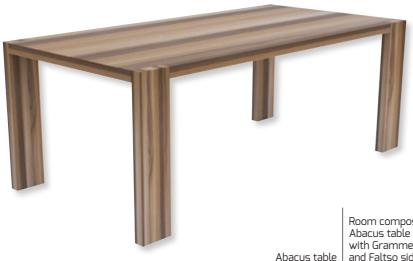

# LOOKS ELE-GANT

abacus

Room composition Abacus table (C.SID.004) combined with Gramme chair (C.GRA.001) and Faltso sideboard four doors and four drawers (C.SID.006).

M.013.005

Room combination of:
Abacus table with discordant legs (M.013.001)
Abacus wall synthesis open (M.013.053)
Abacus wall synthesis open with 3 doors (M.013.052)
Abacus wall synthesis with door horizontal louvers (M.013.051)
Abacus wall synthesis with drawer horizontal louvers (M.013.050)