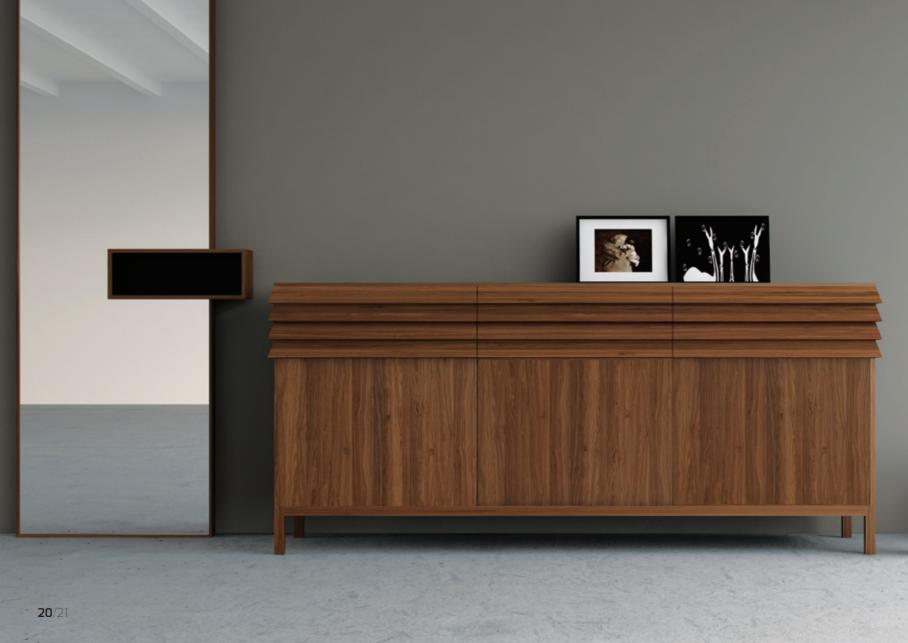

# PURE AND NATURAL

abacus

Room composition
Abacus low buffet
(M.013.042) combined
with Abacus mirror - coat
rack rotating (M.013.011)

Abacus mirror coat rack rotating (M.013.011)

Room composition Abacus buffet (M.013.041) combined with Abacus floor mirror (M.013.010)

Abacus stone buffet (M.013.040)

CLEAR AND STYLISH

Faltso sideboard black (C.SID.002)

Faltso three coffee table (C.THR.003)