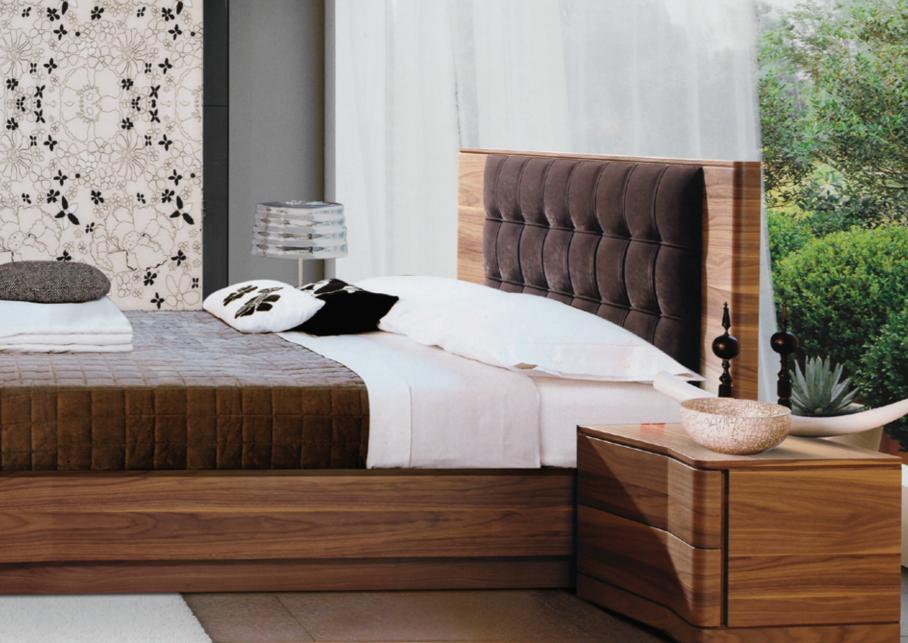

# DREAMS COME TRUE

Bed combined with bedsides and drawer unit with mirror

Minimal Bed which can be combined with bedsides in different sizes

## BREATH, FRESH SMELL

corner

Drawer unit combined with mirror

Bed with

Chic Bed combined with bedsides and drawer unit with mirror